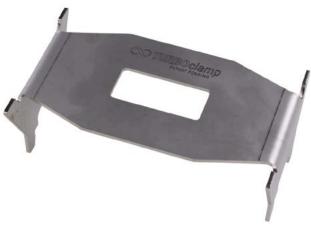

### **TURBO Clamp**

### **Stainless Steel**

The nearly indestructable TURBO clamp makes sure that the wrap and mug stay perfectly in place and creates a stable base throughout the production process.

### **Description**

Clamp for 10 & 11 oz. Mugs Clamp for 15 oz. Mugs Clamp for 11 & 15 oz. Mugs

### Itemcode

MUG.WRA.TUR.C11 MUG.WRA.TUR.C15 MUG.WRA.TUR.C16