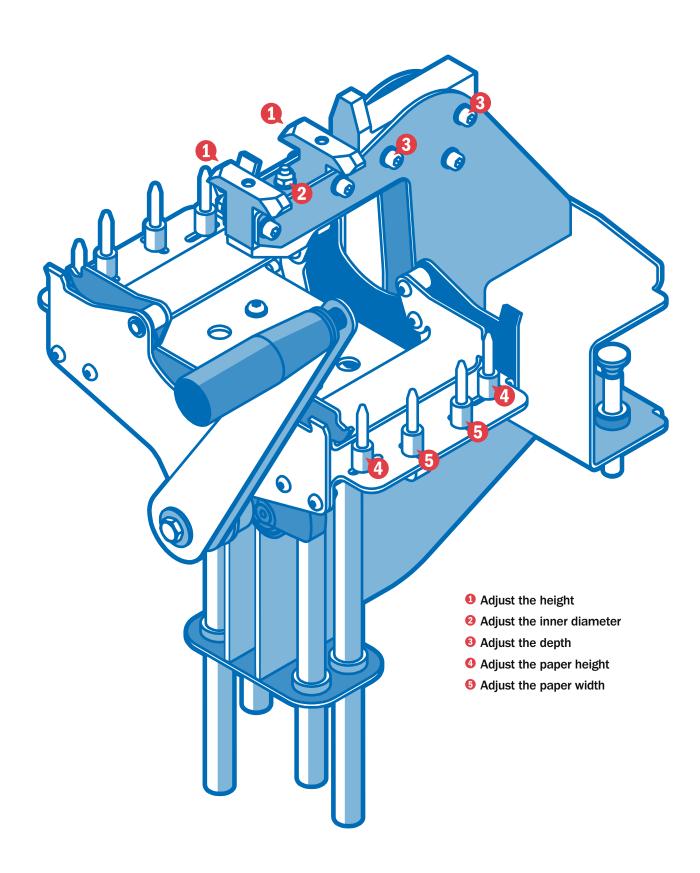

### **O** ADJUST THE HEIGHT

This height support allows you to position the mug relative to the wrapper arms. When the mug is placed too high, the wrapper arms will not easily wrap around the mug. However, when the mug is placed too low, the wrapper arms will not fall back. You set the correct height by loosening the allen bolt with the allen wrench and by tightening it again at the correct height.

### ADJUST THE INNER DIAMETER

This springloaded clamp takes care of the inner diameter. Turn the allen bolt up or down to make sure that it fits the mug's inner diameter.

### **6 ADJUST THE DEPTH**

This height support allows you to position the mug relative to the wrapper arms. When the mug is placed too high, the wrapper arms will not easily wrap around the mug. However, when the mug is placed too low, the wrapper arms will not fall back. You set the correct height by loosening the allen bolt with the allen wrench and by tightening it again at the correct height.

### ADJUST THE PAPER HEIGHT

If you need to change the positioning of the paper, move the brass pins. Change the brass pins as noted at number 4 to change the heigth of the paper.

### 6 ADJUST THE PAPER WIDTH

If you need to change the positioning of the paper, move the brass pins. Change the brass pins as noted at number 5 to change the width of the paper.

Test if the settings of the TURBO wrapper are correct by placing a mug in the mug support and then lift the lever as if you were going to wrap the mug. If the wrapper arms automatically fall down, then your TURBO wrapper is correctly set.