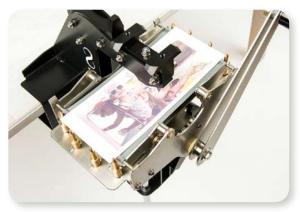

### Silicone Wrap

The TURBO wrap is easily placed in the arms of the TURBO wrapper. The stainless steel bars will automatically align due to its clever design. This easy to use silicone wrap is essential to the TURBO wrapper.

### **Stainless Steel**

The nearly indestructable TURBO clamp makes sure that the wrap and mug stay perfectly in place and creates a stable base throughout the production process.