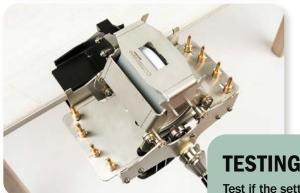

### 6 ADJUST THE PAPER WIDTH

If you need to change the positioning of the paper, move the brass pins. Change the brass pins as noted at number 5 to change the width of the paper.

Test if the settings of the TURBO wrapper are correct by placing a mug in the mug support and then lift the lever as if you were going to wrap the mug. If the wrapper arms automatically fall down, then your TURBO wrapper is correctly set.