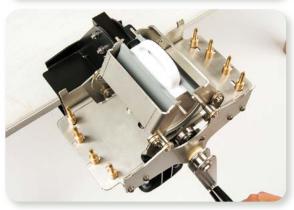

### **O** ADJUST THE HEIGHT

This height support allows you to position the mug relative to the wrapper arms. When the mug is placed too high, the wrapper arms will not easily wrap around the mug. However, when the mug is placed too low, the wrapper arms will not fall back. You set the correct height by loosening the allen bolt with the allen wrench and by tightening it again at the correct height.

### ADJUST THE INNER DIAMETER

This springloaded clamp takes care of the inner diameter. Turn the allen bolt up or down to make sure that it fits the mug's inner diameter.

### **6 ADJUST THE DEPTH**

This height support allows you to position the mug relative to the wrapper arms. When the mug is placed too high, the wrapper arms will not easily wrap around the mug. However, when the mug is placed too low, the wrapper arms will not fall back. You set the correct height by loosening the allen bolt with the allen wrench and by tightening it again at the correct height.

### ADJUST THE PAPER HEIGHT

If you need to change the positioning of the paper, move the brass pins. Change the brass pins as noted at number 4 to change the heigth of the paper.

### 6 ADJUST THE PAPER WIDTH

If you need to change the positioning of the paper, move the brass pins. Change the brass pins as noted at number 5 to change the width of the paper.

Test if the settings of the TURBO wrapper are correct by placing a mug in the mug support and then lift the lever as if you were going to wrap the mug. If the wrapper arms automatically fall down, then your TURBO wrapper is correctly set.