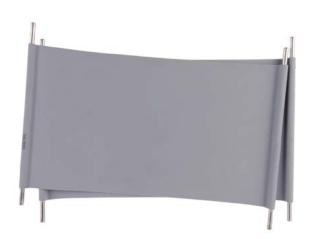

### Silicone Wrap

The TURBO wrap is easily placed in the arms of the TURBO wrapper. The stainless steel bars will automatically align due to its clever design. This easy to use silicone wrap is essential to the TURBO wrapper.

#### **Description**

Wrap for 10 & 11 oz. Mugs Wrap for 15 oz. Mugs Wrap for 11 & 15 oz. Mugs

### Itemcode

MUG.WRA.TUR.001 MUG.WRA.TUR.002 MUG.WRA.TUR.003