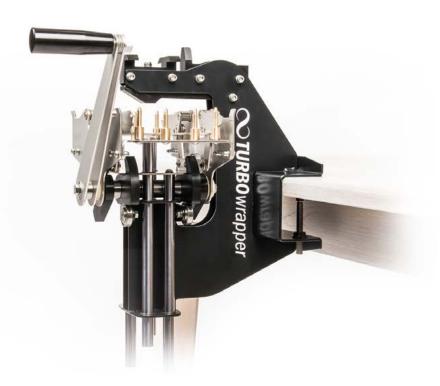

### **Positioning**

The table where the TURBO wrapper is attached to should be 1 meter high. This height ensures an correct ergonomic posture.