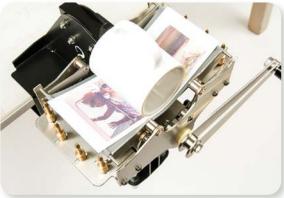

### Silicone Wrap

The TURBO wrap is easily placed in the arms of the TURBO wrapper. The stainless steel bars will automatically align due to its clever design. This easy to use silicone wrap is essential to the TURBO wrapper.

### **Stainless Steel**

The nearly indestructable TURBO clamp makes sure that the wrap and mug stay perfectly in place and creates a stable base throughout the production process.